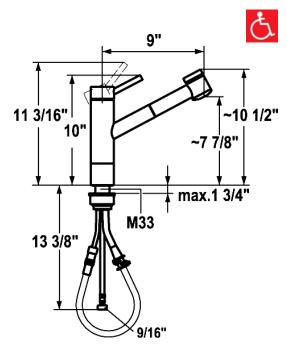

## **KWC SUPRIMO**

Model number: 10.271.333.[---] 9" Reach

Single-hole, single lever kitchen mixer with swivel spout and pull-out spray

Available in: [700] Stainless steel

## Features:

- Stainless Steel housing and pull-out spray
- With pillar extension
- Swivel pull-out spout 140°
  - TAC turn and clean aerator
  - KWC JETCLEAN technology
  - automatic diverter reset
  - with lockable needle spray
  - pull-out length 27"
- Universal ceramic disc cartridge with adjustable temperature and flow rate limitation
- Flex supply hoses, 3/8" compression fittings
- Mounting hole size Ø =1 3/8"
- Flow rate: 2.2 gpm @ 60 psi